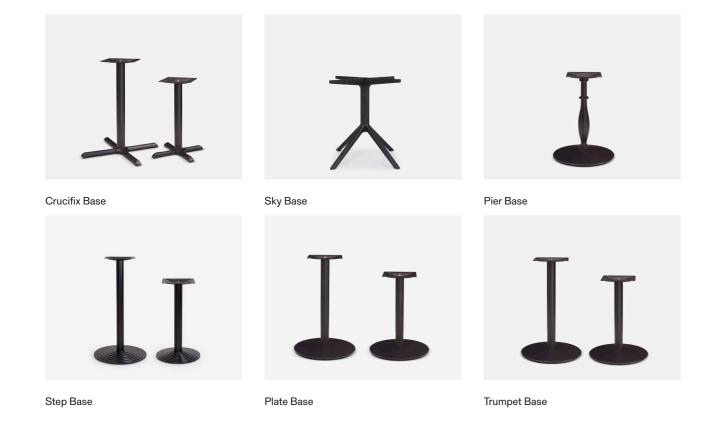

nch Seat

H





#### Stools

Choose your: style stain paint powder coat upholstery











Stecca Stool 450



Karaka Stool





















HARROWS.CO.NZ

P - 25

#### Stools with back

Choose your: style stain paint powder coat upholstery

Stecca Stool

Met Stool - Beech Veneer









Met Stool - Upholstered



Met Stool - HPL



Babar Stool

Da Vinci Stool



#### **Outdoor Stools**

Choose your: style finish powder coat







Cadrea Stool



Stecca Stool



Piazza Stool



Villa Stool



Maya Stool



Astro Stool 450



Extant Stool 750



Astro Stool 650



Extant Stool 650



Astro Stool 750



Extant Stool 450

Н





## Table Tops

Choose your:
material
colour
size
edge profile
finishes
base

#### Outdoor



#### Indoor



#### Pedestal Bases

Choose your: style colour





03-24 P – 35

#### Tables

Choose your:
style
size
material
edge profile
finishes



Poise Timber Cafe Table

Poise Timber Table

Fero Table













#### Leaners



#### Leaners

Choose your:
style
size
material
edge profile
finishes













#### Leaners

Terete Leaner



Zara Leaner



Tripod Leaner



Dowel Bar Leaner



Pi Bar Leaner



Bergen Leaner

#### Outdoor Tables + Leaners



Tripod Leaner Outdoor



Fold Outdoor Table



Slab Outdoor Leaner



Extant Outdoor Leaner



Extant Outdoor Table



Slab Outdoor Table



Extant Outdoor Table





#### Collaborative

#### Wall mounted





Ikon Collaborate Table

Ikon Collaborate Leaner

#### Worksurface



Mesa Worksurface



Ikon Worksurface

#### Conference



Poise Timber Conference



Poise Conference Table



Ikon Co