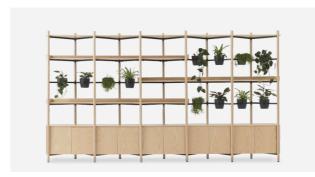

## Zoning + Storage

Choose your: configuration length upholstery finish accessories

Tier Staging

Hedgerow

Link Sideboard

Link Display System

03-24 P-61

HARROWS.CO.NZ