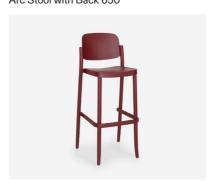

#### Stools with back

Choose your: style stain paint powder coat upholstery

Stecca Stool

Met Stool - Beech Veneer

Met Stool - Upholstered

Met Stool - HPL

Babar Stool

Da Vinci Stool