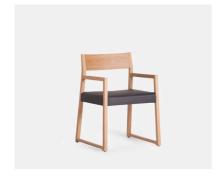

#### **Indoor Chairs**

Choose your: style stain paint upholstery

P - 15

Met Chair - Beech Veneer

Met Chair - Upholstered

HARROWS.CO.NZ

Н