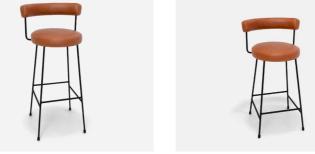

#### Stools with back

Choose your: style stain paint powder coat upholstery

Stecca Stool

Met Stool - Beech Veneer

Met Stool - Upholstered

Met Stool - HPL

Babar Stool

Da Vinci Stool