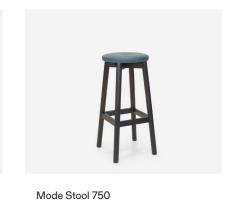

#### Stools with back

Choose your: style stain paint powder coat upholstery

Stecca Stool

Met Stool - Beech Veneer

Met Stool - Upholstered

Met Stool - HPL

Babar Stool

Da Vinci Stool