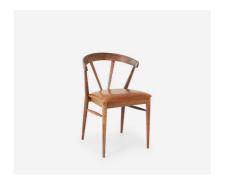

#### **Indoor Chairs**

Choose your: style stain paint upholstery

P - 15

Met Chair - Beech Veneer

Met Chair - Upholstered

HARROWS.CO.NZ

Н