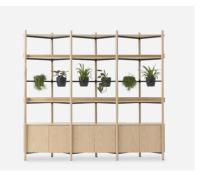

## Zoning + Storage

Choose your: configuration length upholstery finish accessories

Tier Staging

Hedgerow

Link Sideboard

Link Display System

03-24 P-61

HARROWS.CO.NZ