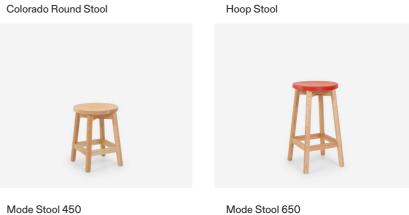

#### Stools

Choose your: style stain paint powder coat upholstery

Stecca Stool 450

Karaka Stool

HARROWS.CO.NZ

P - 25