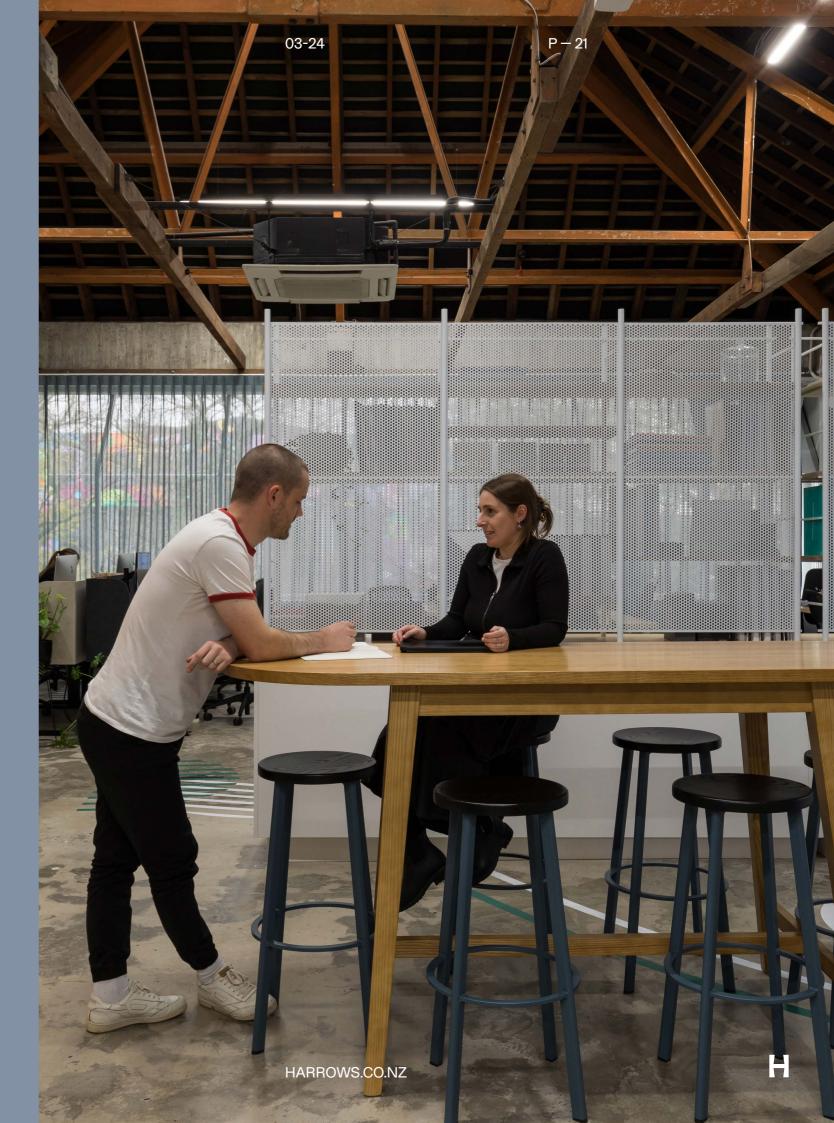

#### Stools

Choose your: style stain paint powder coat upholstery

Stecca Stool 450

Karaka Stool

HARROWS.CO.NZ

P - 25

#### Stools with back

Choose your: style stain paint powder coat upholstery

Stecca Stool

Met Stool - Beech Veneer

Met Stool - Upholstered

Met Stool - HPL

Babar Stool

Da Vinci Stool