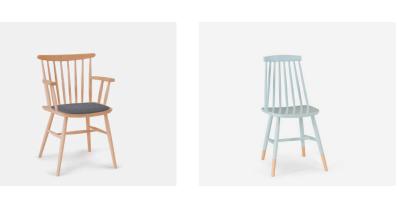

#### **Indoor Chairs**

Choose your: style stain paint upholstery

P - 15

Met Chair - Beech Veneer

Met Chair - Upholstered

HARROWS.CO.NZ

Н