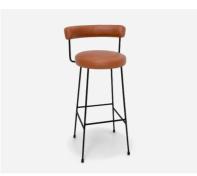

#### Stools with back

Choose your: style stain paint powder coat upholstery

Stecca Stool

Met Stool - Beech Veneer

Met Stool - Upholstered

Met Stool - HPL

Babar Stool

Da Vinci Stool