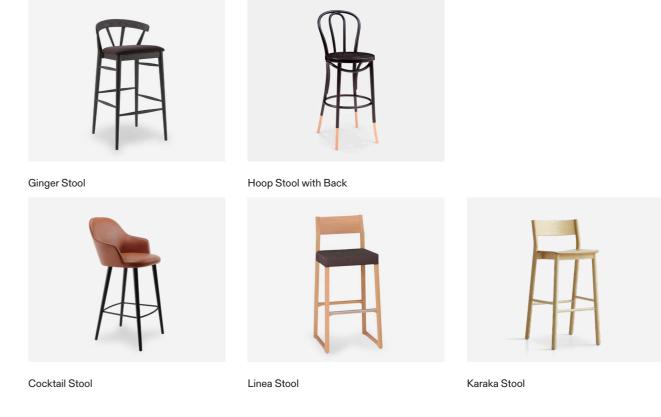

#### Stools with back

Choose your: style stain paint powder coat upholstery

Stecca Stool

Met Stool - Beech Veneer

Met Stool - Upholstered

Met Stool - HPL

Babar Stool

Da Vinci Stool

#### **Outdoor Stools**

Choose your: style finish powder coat

Cadrea Stool

Stecca Stool

Piazza Stool

Villa Stool

Maya Stool

Astro Stool 450