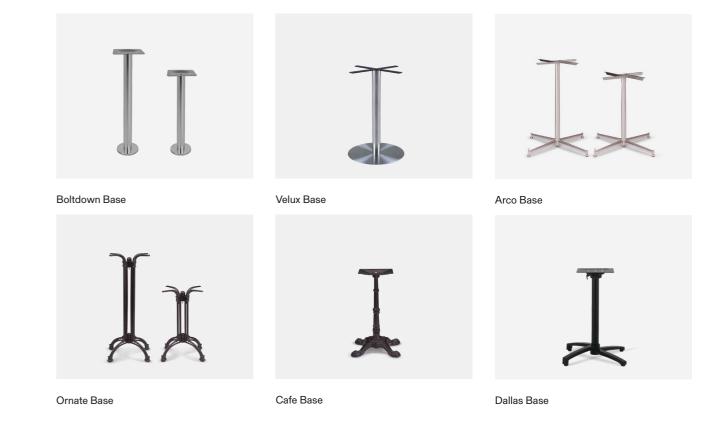

h Seat

H





#### Stools

Choose your: style stain paint powder coat upholstery











Stecca Stool 450



Karaka Stool





















HARROWS.CO.NZ

P - 25

#### Stools with back

Choose your: style stain paint powder coat upholstery

Stecca Stool

Met Stool - Beech Veneer









Met Stool - Upholstered



Met Stool - HPL



Babar Stool

Da Vinci Stool



#### **Outdoor Stools**

Choose your: style finish powder coat







Cadrea Stool



Stecca Stool



Piazza Stool



Villa Stool



Maya Stool



Astro Stool 450



Extant Stool 750



Astro Stool 650



Extant Stool 650



Astro Stool 750



Extant Stool 450

Н





## Table Tops

Choose your:
material
colour
size
edge profile
finishes
base

#### Outdoor



#### Indoor



#### Pedestal Bases

Choose your: style colour





03-24 P – 35

#### Tables

Choose your:
style
size
material
edge profile
finishes



Poise Timber Cafe Table

Poise Timber Table

Fero Table













#### Leaners



#### Leaners

Choose your:
style
size
material
edge profile
finishes













#### Leaners

Terete Leaner



Zara Leaner



Tripod Leaner



Dowel Bar Leaner



Pi Bar Leaner



Bergen Leaner

#### Outdoor Tables + Leaners



Tripod Leaner Outdoor



Fold Outdoor Table



Slab Outdoor Leaner



Extant Outdoor Leaner



Extant Outdoor Table



Slab Outdoor Table



Extant Outdoor Table





#### Collaborative

#### Wall mounted





Ikon Collaborate Table

Ikon Collaborate Leaner

#### Worksurface



Mesa Worksurface



Ikon Worksurface

#### Conference



Poise Timber Conference



Poise Conference Table



Ikon Conf