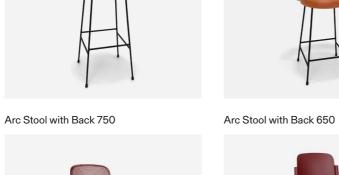

#### Stools with back

Choose your: style stain paint powder coat upholstery

Stecca Stool

Met Stool - Beech Veneer

Met Stool - Upholstered

Met Stool - HPL

Babar Stool

Da Vinci Stool

Extant Stool 750

Astro Stool 650

Extant Stool 650

Astro Stool 750

Extant Stool 450

Н