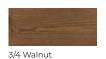

#### Kickpiece material options.

Choose material then finish.

Ash Veneer

Birch Ply

Ash Veneer or Birch Ply.
Stained in colour of choice - ash pictured.

Clear