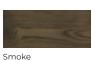

#### Kickpiece material options.

Choose material then finish.

Ash Veneer

Birch Ply

Ash Veneer or Birch Ply.
Stained in colour of choice - ash pictured.

Clear