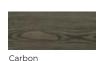

#### Kickpiece material options.

Choose material then finish.

Ash Veneer

Birch Ply

Ash Veneer or Birch Ply.
Stained in colour of choice - ash pictured.

Clear