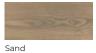

#### Kickpiece material options.

Choose material then finish.

Ash Veneer

Birch Ply

Ash Veneer or Birch Ply.
Stained in colour of choice - ash pictured.

Clear