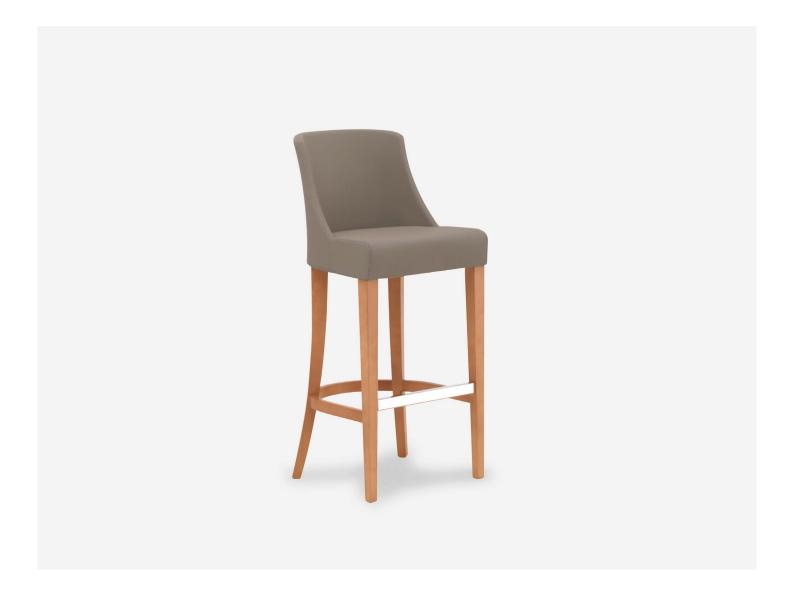

## **AMBRA STOOL**

A quality Italian design, the Ambra Stool is designed for fine dining. The fully upholstered seat and back is generous with comfort and size, while still offering a relatively compact footprint suitable for busy restaurants. Stocked in raw, stain the European Beech legs to suit and bring your own level of opulence to the design with your choice of upholstery fabric.

Mix and match the front and back panels to bring contrasting patterns or textures into your furniture fit out. This restaurant stool can add real personality, flair and class to your dining space.

## **SPECIFICATIONS**

Material: Polyurethane shell on European Beech

Finish: Stained in any colour

Upholstered in any fabric Mix front and rear panels

Fabric Req: 1.3m per stool

Dimensions: 1050h x 480w x 570d - Seat 780h