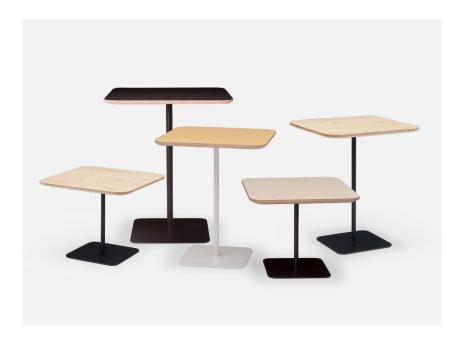

## Stem

Stem is strong, sleek, stylish and remarkably practical. The steel base balances strength with functionality, its slim design allowing it to fit smoothly under other furnishings. With the option of a Solid American Ash top or an HPL top with exposed ply edge with a shark nose profile, this table is designed to fit in any commercial space.

Made from Solid Amercian Ash or 18mm HPL over

Birch Ply top mounted on steel base

<u>Finishes</u> Timber stained any standard colour

HPL in choice of 9 colours

Powder coated any standard colour

<u>Standard sizes</u> 500 x 500 x 400 / 600h

600 x 600 x 720h

<u>Application</u> Indoor use

Warranty 5 year commercial warranty

<u>Lead time</u> Made to order - 4 to 6 weeks

Origin New Zealand

<u>Designer</u> Harrows

<u>Certification</u> Global GreenTagCert™ GreenRate Level C