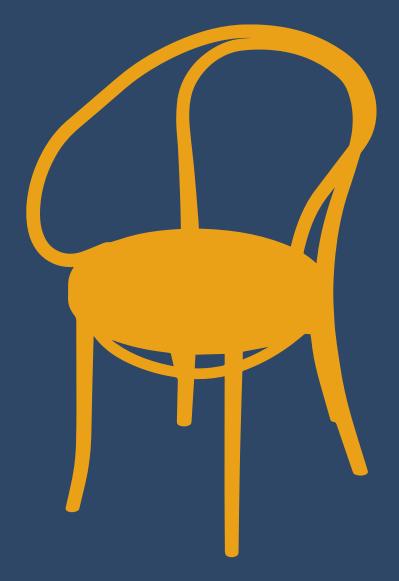

**HOOP ARMCHAIR** 

## Hoop

Reinvent this classic European bentwood armchair with your own personality. Using traditional wood bending techniques and made by experienced craftsmen in Poland, the Hoop Armchair has been a staple chair thanks to their lightweight yet extremely durable construction.

Made from European Beech

<u>Finishes</u> Stained or painted in any colour

Two-tone or antique paint option Upholstered seat pad in any fabric 0.5 I/m per 2 chairs required Beading and edge trims available

Dimensions 835h x 600w x 600d

Seat 490h Arms 700h

<u>Application</u> Indoor use

Warranty 3 year commercial warranty

<u>Lead time</u> Finished to order - 4 to 6 weeks

Origin Poland

HARROWS.CO.NZ