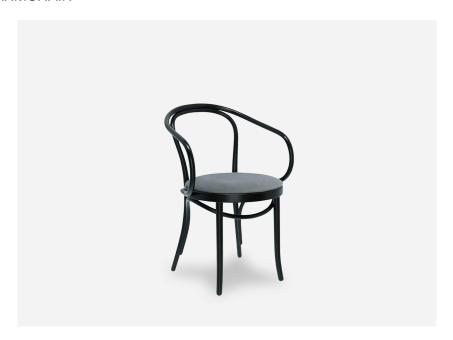

**HOOP ARMCHAIR** 

## Hoop

Reinvent this classic European bentwood armchair with your own personality. Using traditional wood bending techniques and made by experienced craftsmen in Poland, the Hoop Armchair has been a staple chair thanks to their lightweight yet extremely durable construction.

Made from European Beech

<u>Finishes</u> Stained or painted in any colour

Two-tone or antique paint option Upholstered seat pad in any fabric 0.5 I/m per 2 chairs required Beading and edge trims available

Dimensions 835h x 600w x 600d

Seat 490h Arms 700h

<u>Application</u> Indoor use

Warranty 3 year commercial warranty

<u>Lead time</u> Finished to order - 4 to 6 weeks

Origin Poland

HARROWS.CO.NZ