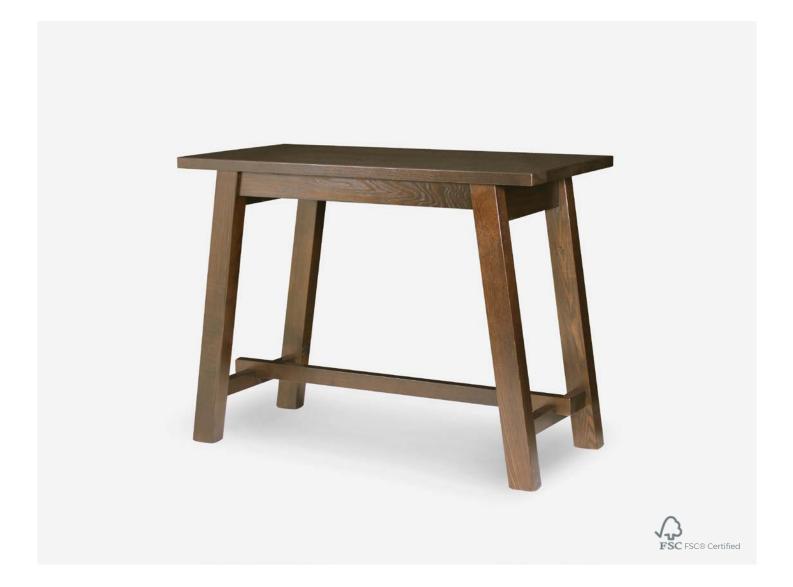

## **NORSE BAR LEANER**

The rustic finish and solid farmhouse construction of the Norse Leaner create a timeless look of charm and strength. This rustic bar leaner oozes old world spunk inspired by medieval Scandinavian times. Designed and made in NZ the Norse Leaner is available in a range of stains and sizes with a dining table counterpart, and can be a real feature in your bar, cafe or restaurant to add to your atmosphere.

The Norse Leaner is favoured for bar and restaurant furniture and will remain resilient and timeless for years to come.