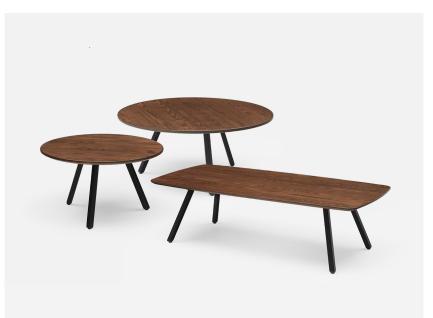

Versatile, strong and attractive, the Poise Timber Occasional range has a solid American Ash top mounted on steel legs. The ideal side table to make a refined design statement in your breakout spaces. The natural timber grain is a stunning feature bringing warmth and life to any dining space.

| Made from             | Solid American Ash mounted on steel legs                                                             |
|-----------------------|------------------------------------------------------------------------------------------------------|
| <u>Finishes</u>       | Stained any standard colour<br>Powder coated any standard colour                                     |
| <u>Standard sizes</u> | 600 / 800Ø<br>800 x 500 / 1200 x 600<br>340h                                                         |
| Application           | Indooruse                                                                                            |
| <u>Warranty</u>       | 5 year commercial warranty                                                                           |
| Lead time             | Made to order - 4 to 6 weeks                                                                         |
| <u>Origin</u>         | New Zealand                                                                                          |
| <u>Designer</u>       | Harrows                                                                                              |
| <u>Certification</u>  | Global GreenTagCert™ GreenRate Level C<br>GreenTagPHD™ PlatinumHEALTH™ ଝ<br>HealthRATE™ Declaration™ |