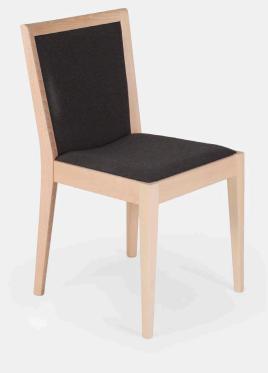

## **BELLA CHAIR**

The Bella Chair is Italian designer furniture without the designer price tag. A traditional dining chair, it displays a delicate balance between sleek lines and angular edges. Constructed from solid European Beech, the chair has a fully upholstered seat and back, making sure your patrons are as comfortable as can be while still light enough for convenience and practicality.

The Bella Chair is the ideal solution for bars and restaurants desiring a touch of traditional sophistication and style. The extended Bella family also features a welcoming armchair and stool for a cohesive fit out.

## **SPECIFICATIONS**

| Material:    | European Beech                                     |
|--------------|----------------------------------------------------|
| Finish:      | Stained in any colour<br>Upholstered in any fabric |
| Fabric Req:  | 0.8m per chair                                     |
| Dimensions:  | 850h x 480w x 540d - Seat 470h                     |
| Application: | Indoor                                             |
| Warranty:    | 3 Year Commercial Warranty                         |
| Lead Time:   | Made to order - 3 to 4 weeks                       |