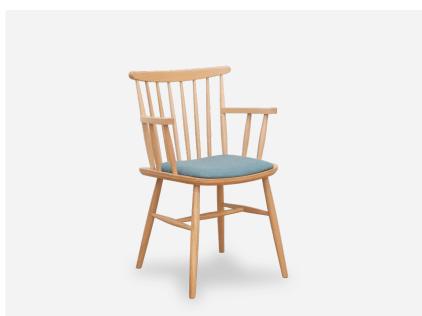

## Da Vinci

DA VINCI ARMCHAIR P-2

A generous restaurant chair with stylish spindle back. The Da Vinci Chair brings the timeless craftsmanship of turned timber into the present day, with sleek tapered lines and sculptural elegance. Part of the wider Da Vinci family, it pairs with an armchair and stool and is available in a range of custom finishes including loose of fixed upholstery to complement your venue.

Made from European Beech

<u>Finishes</u> Stained or painted in any colour

Two-tone or antique paint options Upholstered seat pad in any fabric Beading and edge trims available

Dimensions 870h x 570w x 530d

Seat 490h Arms 690h

<u>Application</u> Indoor use

Warranty 3 year commercial warranty

<u>Lead time</u> Finished to order - 4 to 6 weeks

Origin Poland