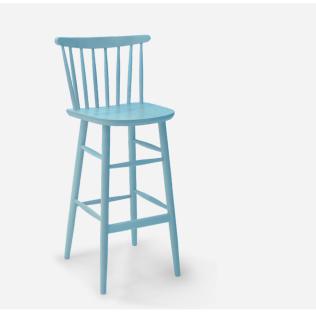

## Da Vinci

A generous bar stool with stylish spindle back the Da Vinci Stool is part of the Da Vinci family also featuring the armchair and dining chair. Made from European Beech timber using traditional bentwood methods, this bar stool is available in a range of stain and paint finishes to suit, as well as unique upholstery options. Choose from an inserted seat pad or delightful loose and removable seat pad secured by toggles.