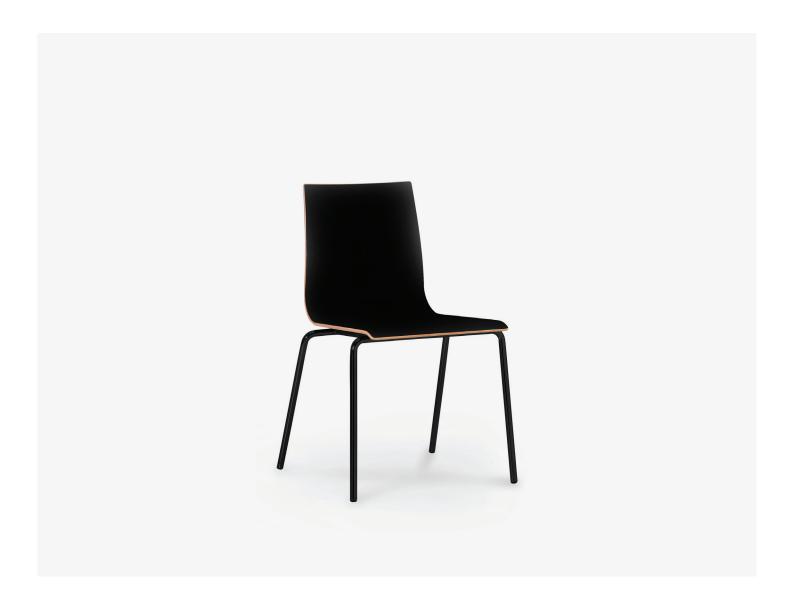

## **MET CHAIR**

The Met Chair is a tried and tested hospitality furniture option that remains contemporary while providing the highest level of reliability and durability. The smooth lines of the heavy duty steel frame sit nicely against the comfortable shell.

These highlights make it ideal for high use areas such as food courts, airports and busy cafes. The beauty of the Met Chair is in its sleek and customisable design and its ability to adapt to so many different environments with its mix and match style of shell and frame colour options. Also available in stool height.