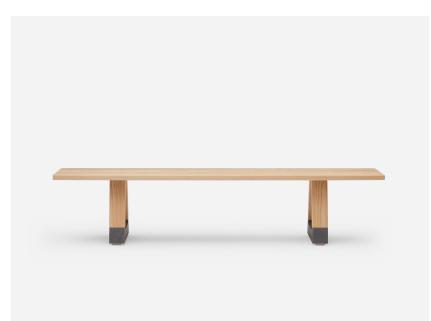

## Slab

A member of the Slab Collection, this stunning bench seat is designed to partner with the Slab Tables. These solid timber bench seats feature the beauty of natural timber grains, contrasted with the solid Bluestone feet.

| Made from             | Solid American Ash with Bluestone feet                                                                 |
|-----------------------|--------------------------------------------------------------------------------------------------------|
| <u>Finishes</u>       | Stained in any standard colour                                                                         |
| <u>Standard sizes</u> | To suit table sizes:<br>2100, 2400, 2700, 3000<br>450h x 350d<br>Additional sizes available on request |
| Application           | Indoor use                                                                                             |
| <u>Warranty</u>       | 5 year commercial warranty                                                                             |
| Lead time             | Made to order - 4 to 6 weeks                                                                           |
| <u>Origin</u>         | New Zealand                                                                                            |
| Designer              | Harrows                                                                                                |