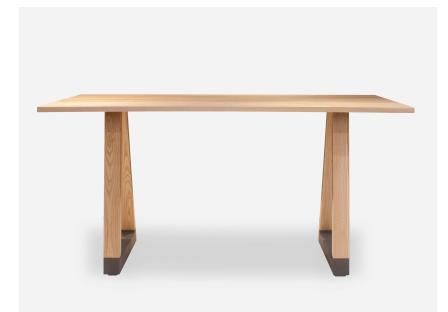

## Slab

With strong lines and contrasting materials the Slab Leaner is a stunning feature for your bar or office space. Created to accentuate the beauty of solid timber and showcase our natural resources, the Slab range lends itself to larger sizes and encourages communal dining, becoming a conversation piece thanks to its rugged yet refined natural elements.

| Made from             | Solid American Ash with Bluestone feet                                                                                             |
|-----------------------|------------------------------------------------------------------------------------------------------------------------------------|
| <u>Finishes</u>       | Stained any standard colour                                                                                                        |
| <u>Standard sizes</u> | 2100 x 800 / 1000<br>2400 x 800 / 1000<br>2700 x 800 / 1000<br>3000 x 800 / 1000<br>1050h<br>Additional sizes available on request |
| Edge Profile          | Square Edge Aris as standard                                                                                                       |
| <u>Application</u>    | Indooruse                                                                                                                          |
| Warranty              | 5 year commercial warranty                                                                                                         |
| Lead time             | Made to order - 4 to 6 weeks                                                                                                       |
| <u>Origin</u>         | New Zealand                                                                                                                        |
| Designer              | Harrows                                                                                                                            |