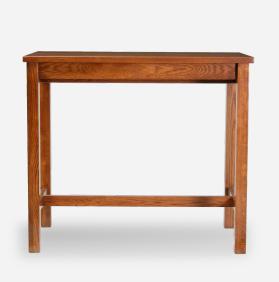

## Chicago

The Chicago Bar Leaner is a staple ingredient for any thriving commercial space. Simple yet sophisticated and above all else, robust. It can fit any configuration thanks to its flexible and clean design. This bar leaner is completely customisable through size, edge profile and a range of stain finishes. Made from American Ash, the Chicago Bar Leaner showcases the natural timber grain and hard wearing characteristics that solid timber has to offer.

| Made from                             | Solid American Ash                                                                                                                                     |
|---------------------------------------|--------------------------------------------------------------------------------------------------------------------------------------------------------|
| <u>Finishes</u>                       | Stained any standard colour<br>Custom finishes available on request                                                                                    |
| <u>Standard sizes</u>                 | 700 x 700<br>600 x 600<br>800 x 600/ 800<br>1200 x 600 / 800<br>1600 x 600 / 800<br>1800 x 600 / 800<br>1050h<br>Additional sizes available on request |
|                                       |                                                                                                                                                        |
| <u>Application</u>                    | Indoor use                                                                                                                                             |
| <u>Application</u><br><u>Warranty</u> | Indoor use<br>5 year commercial warranty                                                                                                               |
|                                       |                                                                                                                                                        |
| Warranty                              | 5 year commercial warranty                                                                                                                             |
| <u>Warranty</u><br>Lead time          | 5 year commercial warranty<br>Made to order - 4 to 6 weeks                                                                                             |