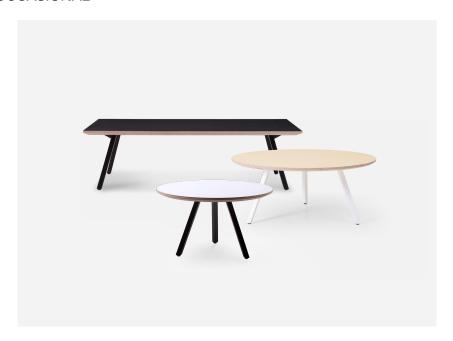

## Poise

Versatile, strong and attractive, the Poise Occasional range speaks volume in a commercial setting, the ideal side table to make a refined design statement in your commercial space. Robust and durable they are also lightweight and practical.

Made from 18mm HPL over Birch Ply top mounted on

steel legs

Finishes HPL in choice of 9 colours

Powder coated any standard colour

Standard sizes 600 / 800Ø

800 / 900 x 500 200 x 600

338h

Edge Profile 30° Sharknose as standard