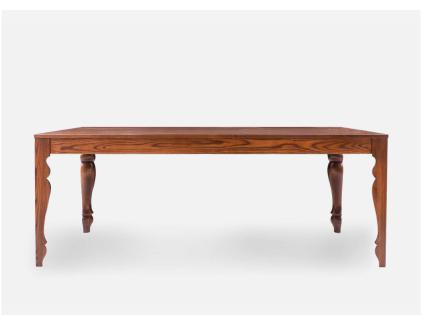

## Silhouette

The Silhouette Table combines classic craftsmanship with modern design to create a real functional beauty. The contemporary interpretation of the traditional turned legs brings this ornate feature into the spotlight. With solid American Ash construction this elegant design withstands the challenges that cafe and restaurant furniture are faced with.

| Made from             | Solid American Ash                                                                                             |
|-----------------------|----------------------------------------------------------------------------------------------------------------|
| <u>Finishes</u>       | Stained any standard colour<br>Custom finishes available on request                                            |
| <u>Standard sizes</u> | 2100 / 2400 / 2700 / 3000 x 1000<br>2400 / 2700 / 3000 x 1200<br>750h<br>Additional sizes available on request |
| Application           | Indoor use                                                                                                     |
| Warranty              | 5 year commercial warranty                                                                                     |
| Lead time             | Made to order - 4 to 6 weeks                                                                                   |
| <u>Origin</u>         | New Zealand                                                                                                    |
| Designer              | Harrows                                                                                                        |
| <u>Certification</u>  | Global GreenTagCert™ GreenRate Level C<br>GreenTagPHD™ PlatinumHEALTH™ ୫<br>HealthRATE™ Declaration™           |