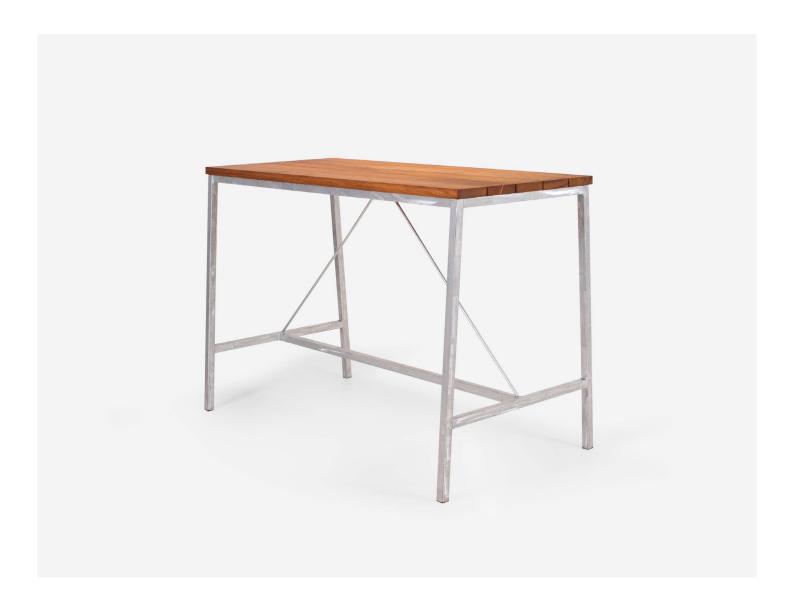

## **EXTANT LEANER**

Built to last, the Extant family features tables and leaners with stools and bench seats to match. In keeping with its name, the Extant Outdoor Leaner is constructed to survive with a robust welded steel frame that has been galvanised to withstand the rigours of outdoor.

The slatted Iroko top has a rich tone and grain to compliment the style and atmosphere of your bar or restaurant. Designed for entertaining, the Extant range is the perfect answer to outdoor furniture, dining and bar areas.