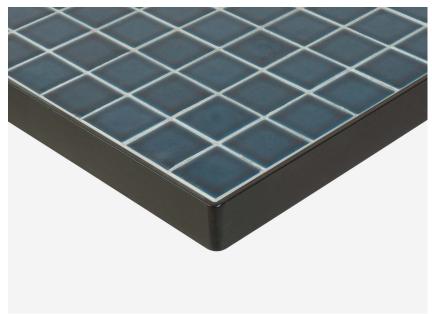

## Motif

MOTIF TABLE TOP P-2

Create a stunning table top with a tiled finish.

Choose your own tile design and grout colour and let Harrows create your look. The Motif Table Top is a robust yet delicately beautiful way to bring colour, texture and contrast into your fit out.

Made from Tiled surfaced, siliconed with

edge band

<u>Finishes</u> Any tile option and grout colour

Steel or brass edging

Standard sizes 700 round

Additional sizes available

on request

Application Indoor use