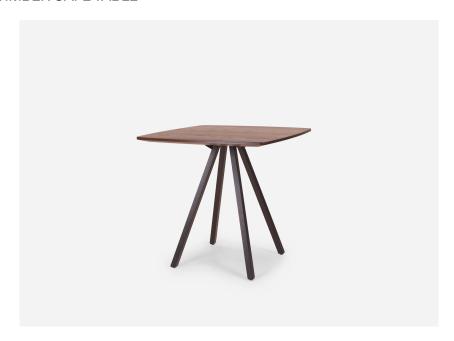

POISE TIMBER CAFE TABLE

- 03 Poise Collection includes leaners, tables + occasionals

## Poise

The standard cut-away sharknose edge profile and the natural timber grain of the Poise Timber Cafe Table is a stunning feature, bringing warmth and life to any social space. Versatile, strong and attractive, the Poise Timber Cafe Table is ideal for restaurants and cafes, as well as office cafeterias.

Made from Solid American Ash mounted on steel legs

<u>Finishes</u> Stained any standard colour

Powder coated any standard colour Custom finishes available on request

Standard sizes 800 / 1000Ø

800/1200 x 800

737h

Additional sizes available on request

<u>Application</u> Indoor use

Warranty 5 year commercial warranty

<u>Lead time</u> Made to order - 4 to 6 weeks

Origin New Zealand

<u>Designer</u> Harrows

<u>Certification</u> Global GreenTagCert™ GreenRate Level C