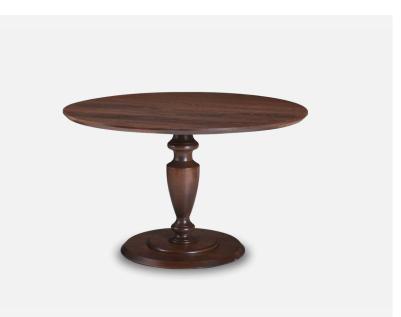

## ZARA TABLE

The Zara collection brings traditional craftsmanship into the contemporary. The solid American Ash dining tables are perched on beautifully turned bases with cut away 30 degree sharknose edge profile as standard. It is a timeless statement of class and elegance bringing warmth and charm to your bar or restaurant.

| Made from             | Solid American Ash                                                                                   |
|-----------------------|------------------------------------------------------------------------------------------------------|
| <u>Finishes</u>       | Stained any standard colour<br>Custom finishes available on request                                  |
| <u>Standard sizes</u> | 700 / 800 / 900 / 1000Ø<br>750h<br>Additional sizes available on request                             |
| <u>Application</u>    | Indoor use                                                                                           |
| Warranty              | 5 year commercial warranty                                                                           |
| Lead time             | Made to order - 4 to 6 weeks                                                                         |
| <u>Origin</u>         | New Zealand                                                                                          |
| Designer              | Harrows                                                                                              |
| <u>Certification</u>  | Global GreenTagCert™ GreenRate Level C<br>GreenTagPHD™ PlatinumHEALTH™ ଝ<br>HealthRATE™ Declaration™ |