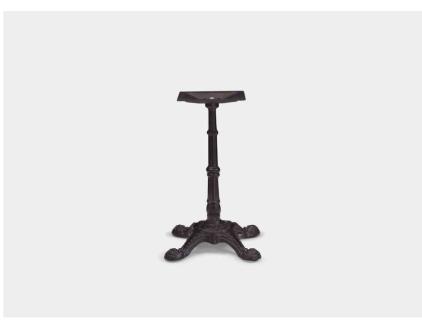

## Cafe

CAFE TABLE BASE P-2

This cast iron Cafe base features intricate detailing to bring personality and charm to your cafe or restaurant. A gloss black powder coat finish tops off this classic look and the adjustable feet make it both stylish and practical.

Made from Cast iron base with adjustable

feet

<u>Finishes</u> Stocked in black powder coat

Additional powder coat colours

available on request

Standard sizes 560 round - 720h

<u>Application</u> Indoor use

Warranty 3 year commercial warranty