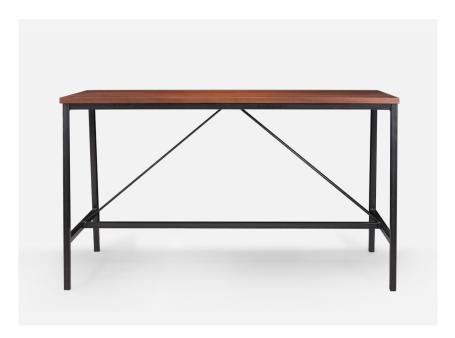

FERO LEANER

## Fero

Rustic meets industrial - the Fero Leaner is part of our collection inspired by the beauty and ruggedness of raw materials. The timber brings resilience and warmth to the design with a bold rustic touch. The refined steel frame adds even more visual strength and power, encapsulating the industrial style and the notion that the pieces will stand the test of time.

Made from Solid American Ash with steel frame

<u>Finishes</u> Stained any standard colour

Powder coated any standard colour

Standard sizes 700 x 700

1200 / 1500 / 1800 x 700

2100 / 2400 / 2700 / 3000 x 700