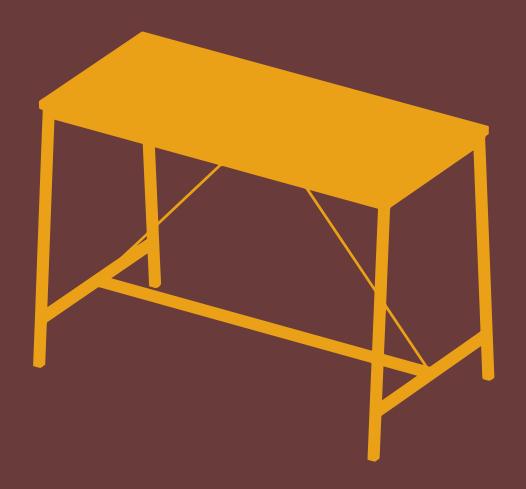

FERO LEANER

## Fero

Rustic meets industrial - the Fero Leaner is part of our collection inspired by the beauty and ruggedness of raw materials. The timber brings resilience and warmth to the design with a bold rustic touch. The refined steel frame adds even more visual strength and power, encapsulating the industrial style and the notion that the pieces will stand the test of time.

Made from Solid American Ash with steel frame

<u>Finishes</u> Stained any standard colour

Powder coated any standard colour

Standard sizes 700 x 700

1200 / 1500 / 1800 x 700

2100 / 2400 / 2700 / 3000 x 700