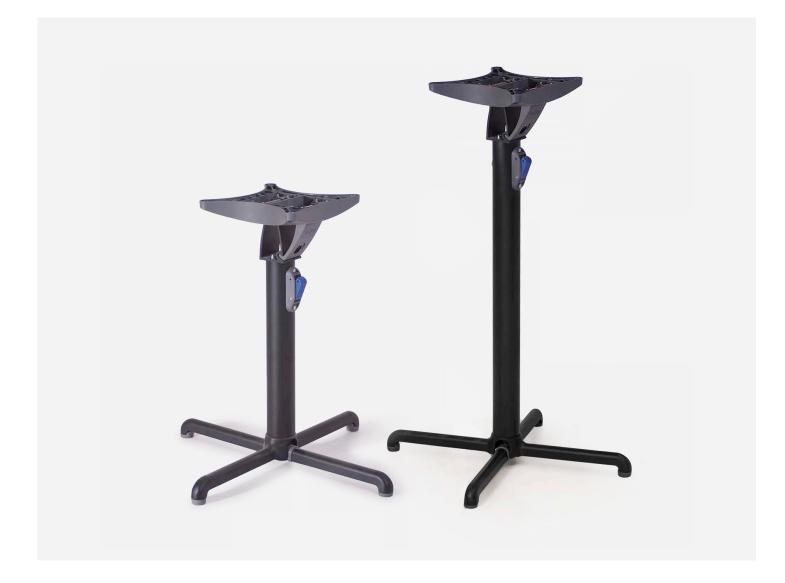

## GYRO FOLD FLAT PEDESTAL BASE

Never deal with a wobbly table base again - a pedestal base that thinks on its feet. These Gyro Fold Flat bases in table and leaner height, are fitted with a patented self-stabilisation mechanism to alleviate that all too common wobbly base problem.

Designed to self-stabilise on any floor surface the Gyro Fold Flat Pedestal Base has the ability to stabilise on terrains with up to 35mm of movement.

## **SPECIFICATIONS**

| Material:    | Cast aluminium base with adjustable feet |
|--------------|------------------------------------------|
| Finish:      | Black powder coat                        |
| Dimensions:  | Table/Leaner 670Ø - 720h/1100h           |
| Application: | Indoor and Outdoor                       |
| Warranty:    | 3 Year Commercial Warranty               |
| Lead Time:   | Stocked item - 1 week                    |