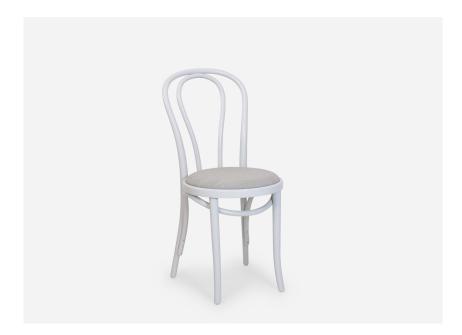

**HOOP CHAIR** 

## Hoop

Reinvent this classic European bentwood chair with your own personality. Using traditional wood bending techniques and made by experienced craftsmen in Poland, the Hoop chair has been a staple chair thanks to their lightweight yet extremely durable construction.

Made from European Beech

<u>Finishes</u> Stained or painted in any colour

Two-tone or antique paint option Upholstered seat pad in any fabric 0.5 I/m per 2 chairs required Beading and edge trims available

<u>Dimensions</u> 880h x 420w x 540d

Seat 460h

<u>Application</u> Indoor use

Warranty 3 year commercial warranty

<u>Lead time</u> Finished to order - 4 to 6 weeks

Origin Poland

<u>Certification</u> FSC® Certified