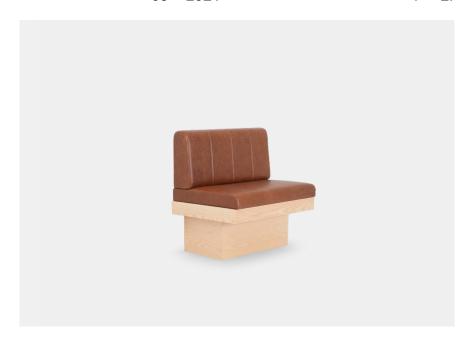

## Ledge

05 - 2024 P - 27

Edgy and contemporary - the Ledge Banquette is perfect for any commercial or hospitality environment. Its slim plinth design creates a sense of floating and the impression of space, as well as easy access for cleaning. Its slender squab and lip, exaggerated overhang and pitched underside adds personality and layers of detail.

Made from Upholstery over foam on timber frame

<u>Finishes</u> Upholstered in any fabric

Any detailing, stitching or buttoning

Choose from a range of kickpiece options

Standard sizes Footprint 635d

Lowback 850h Highback 1050h