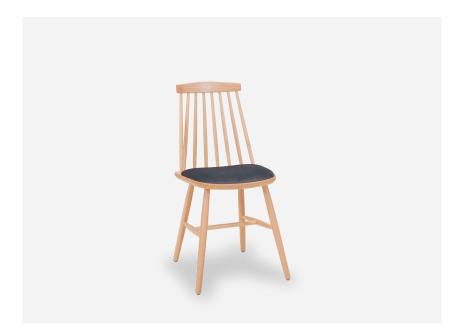

## Lena

The simplicity of the Lena chair allows it to match the style of many different settings. With an exceptionally ergonomic design the Lena is an ideal chair for commercial spaces with fixed or loose upholstered seat pads to add a unique detail and enhance comfort.

Made from European Beech

<u>Finishes</u> Stained or painted in any colour

Two-tone or antique paint options Upholstered seat pad in any fabric 0.5 I/m per 2 chairs required Beading and edge trims available

<u>Dimensions</u> 850h x 435w x 510d

Seat 460h

<u>Application</u> Indoor use

Warranty 3 year commercial warranty

<u>Lead time</u> Finished to order - 4 to 6 weeks

<u>Origin</u> Poland

<u>Certification</u> FSC® Certified