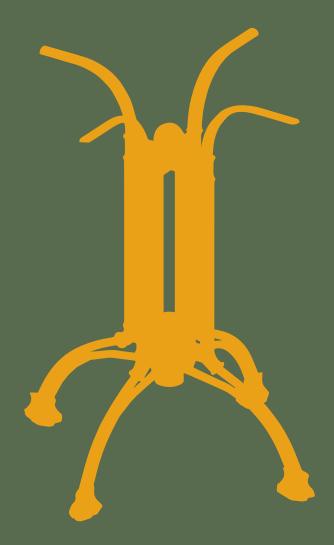

ORNATE PEDESTAL BASE

Combine the Ornate base with a solid timber top for a tasteful traditional look. Compliments most interior styles including colonial, contemporary or industrial. The cast iron construction makes it a solid and reliable base, and the table and leaner collection allows a cohesive fit out for your whole venue.

Made from Cast iron base with adjustable

feet

<u>Finishes</u> Stocked in black powder coat

Additional powder coat colours

available on request

<u>Dimensions</u> Table 600 round - 720h

Leaner 450 round - 1100h Twin 800l x 480w - 720h