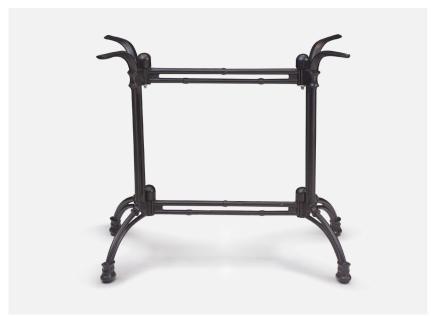

ORNATE PEDESTAL BASE

Combine the Ornate base with a solid timber top for a tasteful traditional look. Compliments most interior styles including colonial, contemporary or industrial. The cast iron construction makes it a solid and reliable base, and the table and leaner collection allows a cohesive fit out for your whole venue.

Made from Cast iron base with adjustable

feet

<u>Finishes</u> Stocked in black powder coat

Additional powder coat colours

available on request

<u>Dimensions</u> Table 600 round - 720h

Leaner 450 round - 1100h Twin 800l x 480w - 720h