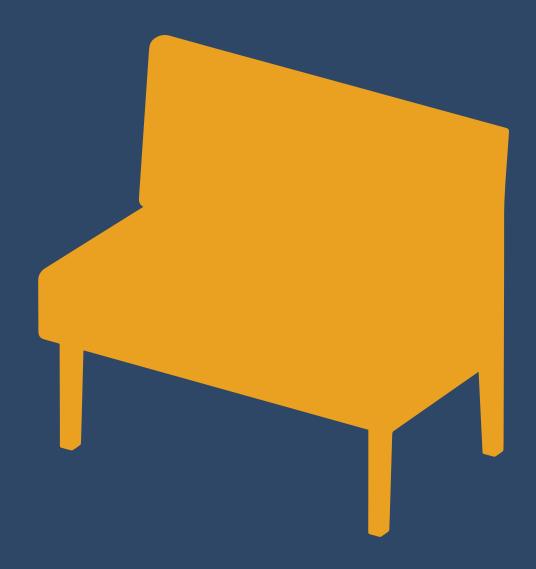

## Share

The Share Banquette can offer a level of flexibility which is unmatched. This free-standing bench style banquette can be moved around to sit against walls or stand alone to create intimate booths and alcoves, allowing you to reconfigure your layout for small or large groups on the fly. Select from two standard options, a solid or split back.

Made from Upholstery over foam on timber frame

<u>Finishes</u> Upholstered in any fabric

Any detailing, stitching or buttoning

Options Split Back or Solid Back

Standard sizes Footprint 600d

Back 900h Seat 480h Variable length