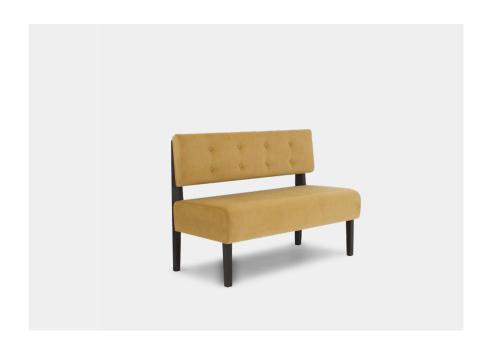

## Share

The Share Banquette can offer a level of flexibility which is unmatched. This free-standing bench style banquette can be moved around to sit against walls or stand alone to create intimate booths and alcoves, allowing you to reconfigure your layout for small or large groups on the fly. Select from two standard options, a solid or split back.

Made from Upholstery over foam on timber frame

<u>Finishes</u> Upholstered in any fabric

Any detailing, stitching or buttoning

Options Split Back or Solid Back

Standard sizes Footprint 600d

Back 900h Seat 480h Variable length