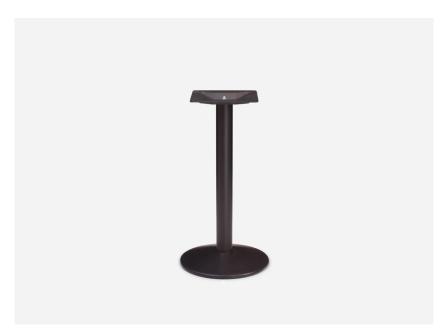

## Trumpet

P-2

The Trumpet table and leaner base balances stability with style. The slightly mounded base plate, constructed from cast iron, ensures your tables won't tip, and the adjustable feet resolve any wobble issues. Sleek and simple, the design seamlessly integrates with your interior.

Made from Cast iron base with

adjustable feet

<u>Finishes</u> Stocked in black powder coat

Additional powder coat colours

available on request

Standard sizes Small

420 round 720h Medium 550 round 720h Large 660 round 720h/920h/1050