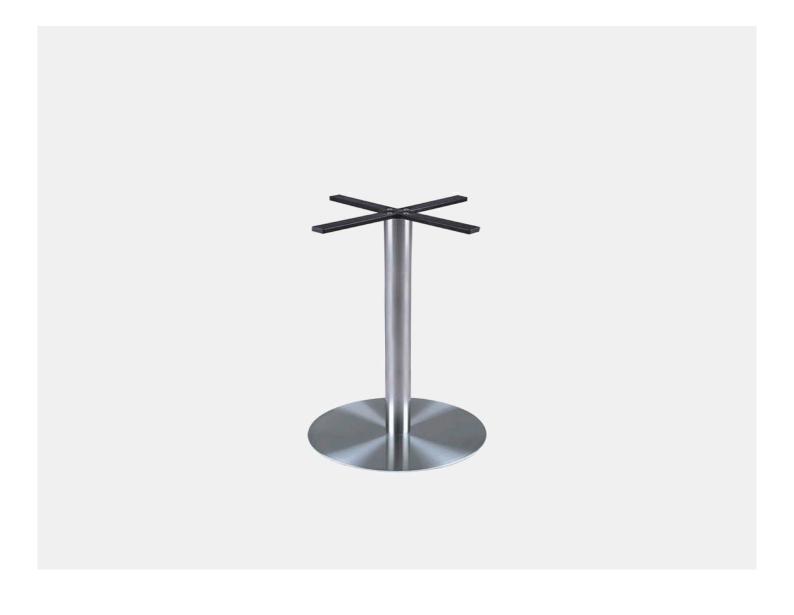

## **VELUX TABLE BASE**

The Velux Table Base can take anything you through at it. Tough and robust, this table base is built to last and ideal for high use applications such as ski fields and food courts. Its stainless steel finish is easy to clean and maintain and can withstand a high amount of wear and tear.

The Velux Table Base is available for indoor or outdoor use, and is also a popular choice for outdoor bar tables or cafe tables thanks to its durability offering peace of mind for years to come.

## **SPECIFICATIONS**

Material: Stainless steel base

Finish: Stocked in brushed stainless steel

Additional powder coat colours available on

request

Dimensions: Small 450Ø

Medium 500Ø Large 720Ø

720h