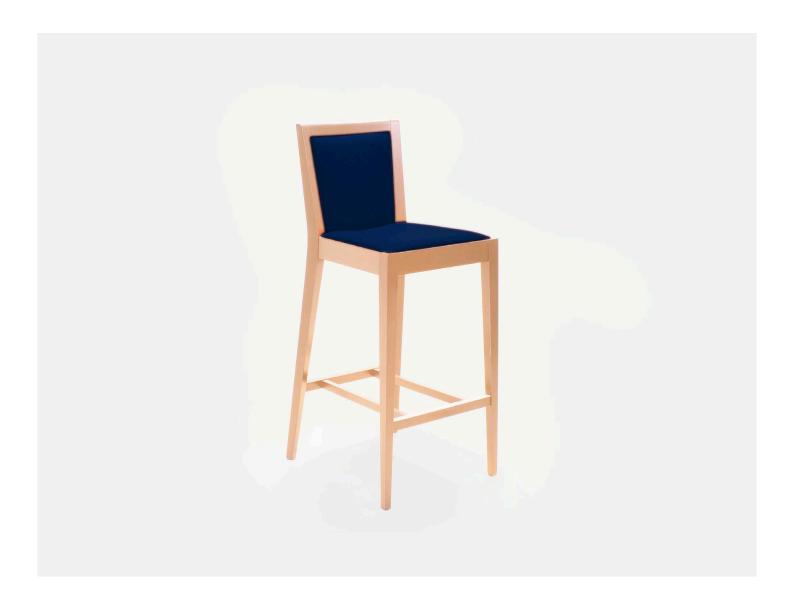

## **BELLA STOOL**

The Bella Stool is Italian designer furniture without the designer price tag. A traditional bar chair, it displays a delicate balance between sleek lines and angular edges. Constructed from solid European Beech, the bar stool has a fully upholstered seat and back, making sure your patrons are as comfortable as can be while still light enough for convenience and practicality.

The Bella Bar Stool is the ideal solution for bars and restaurants desiring a touch of traditional sophistication and style. The extended Bella family also features a welcoming armchair and dining chair for a cohesive fit out.

## **SPECIFICATIONS**

Material: European Beech

Finish: Stained in any colour

Upholstered in any fabric

Fabric Req: 0.6m per stool

Dimensions: 1070h x 460w x 530d - Seat 760h

Application: Indoor

Warranty: 3 Year Commercial Warranty