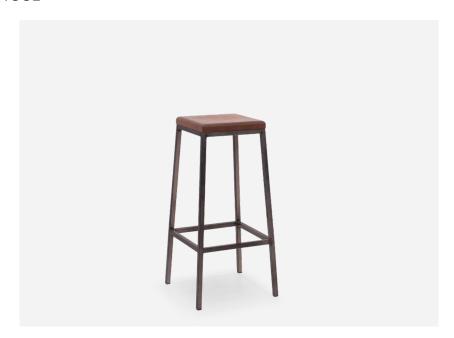

FERO STOOL

- 01 Frames powder coated any colour

- 02 Timber seat stained any colour

## Fero

Rustic meets industrial – the Fero Stool is part of our collection inspired by the beauty and ruggedness of raw materials. Pair the Fero Stool with its Bar Leaner counterpart, also complemented by pedestal tables, tables and bench seats for a cohesive fit out. Customise its colours and finish to bring out the most of your commercial or hospitality space.

Made from Solid American Ashtwith steel

frame

<u>Finishes</u> Stained in any colour

Frame powder coated any

standard colour

<u>Dimensions</u> 750h x 290w x 290d

650h x 290w x 290d 450h x 290w x 290d

<u>Application</u> Indoor use