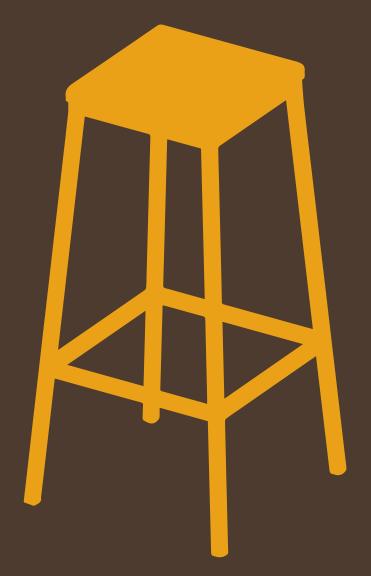

FERO STOOL

- 01 Frames powder coated any colour

- 02 Timber seat stained any colour

## Fero

Rustic meets industrial – the Fero Stool is part of our collection inspired by the beauty and ruggedness of raw materials. Pair the Fero Stool with its Bar Leaner counterpart, also complemented by pedestal tables, tables and bench seats for a cohesive fit out. Customise its colours and finish to bring out the most of your commercial or hospitality space.

Made from Solid American Ashtwith steel

frame

<u>Finishes</u> Stained in any colour

Frame powder coated any

standard colour

<u>Dimensions</u> 750h x 290w x 290d

650h x 290w x 290d 450h x 290w x 290d

<u>Application</u> Indoor use