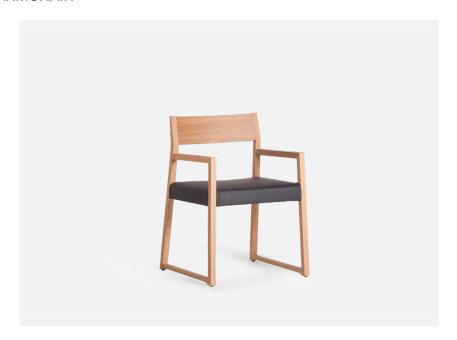

LINEA ARMCHAIR

 $^{\text{-}}$  01 Made in Italy, finished in NZ

- 02 Generous in size

- 03 Upholstered in fabric of choice

## Linea

Exuding style, class and refinement the Linea Collection is exemplary of quality Italian furniture design. The sleek geometric lines are softened with a cushioned seat pad. The frame and upholstered seat are finished in New Zealand to offer customised options for stains and fabrics.

Made from European Oak

<u>Finishes</u> Stained in any colour

Upholstered in any fabric 0.5 l/m per chair required

Dimensions 830h x 580w x 590d

Seat 470h Arms 630h

<u>Application</u> Indoor use

Warranty 3 year commercial warranty