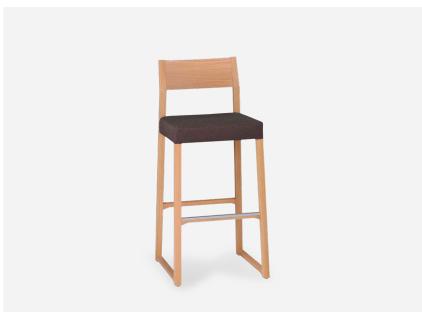

## Linea

LINEA STOOL P-2

Exuding style, class and refinement the Linea Collection is exemplary of quality Italian furniture design. The sleek geometric lines are softened with a cushioned seat pad finished in your selection of fabric. The solid European Beech frame and upholstered seat are finished in New Zealand to offer customised options for stains and fabrics.

Made from European Oak

<u>Finishes</u> Stained in any colour

Upholstered in any fabric

<u>Dimensions</u> 1030h x 470w x 510d

Seat 760h

Application Indoor use

Warranty 3 year commercial warranty

Lead time Finished to order - 4 to 6 weeks