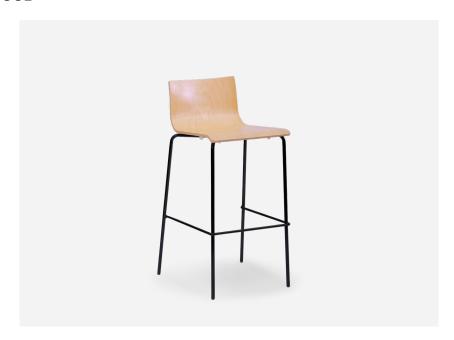

Made from HPL or pressed ply on steel

<u>Finishes</u> Ash Veneer shell stained in any colour

Stocked in Clear Beech Veener

Black or White HPL

Upholstered seat in any fabric 0.4 l/m per stool required

Stocked in chrome

Steel frame powder coated in any colour

<u>Dimensions</u> 960h x 500w x 510d

Seat 750h

<u>Application</u> Indoor use

Warranty 3 year commercial warranty

<u>Lead time</u> Stocked - 3 to 4 weeks

Finished to order - 4 to 6 weeks