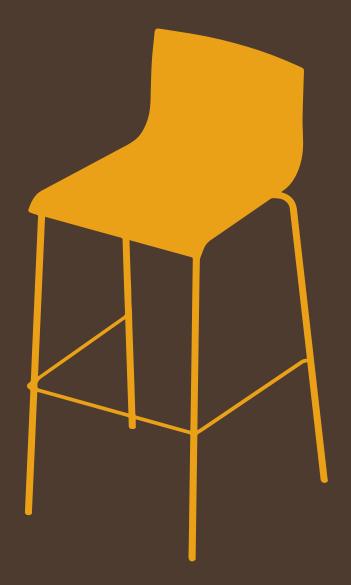

MET STOOL

- 02 Upholstered in fabric of choice

- 04 Frames powder coated in colour of choice

Met

The Met Stool is a tried and tested commercial furniture option that remains contemporary while providing the highest level of reliability and durability. The smooth lines of the heavy duty steel frame sit nicely against the comfortable shell.

Made from HPL or pressed ply on steel

<u>Finishes</u> Ash Veneer shell stained in any colour

Stocked in Clear Beech Veener

Black or White HPL

Upholstered seat in any fabric 0.4 l/m per stool required

Stocked in chrome

Steel frame powder coated in any colour

<u>Dimensions</u> 960h x 500w x 510d

Seat 750h

<u>Application</u> Indoor use

Warranty 3 year commercial warranty

<u>Lead time</u> Stocked - 3 to 4 weeks

Finished to order - 4 to 6 weeks