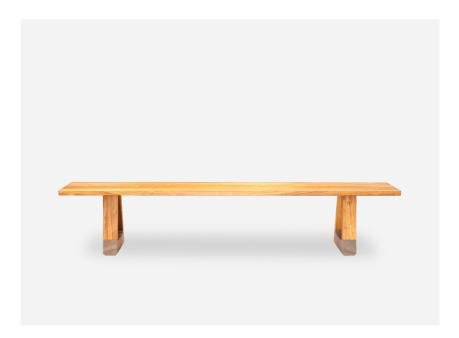

## SLAB OUTDOOR BENCH SEAT

A member of the Slab Outdoor Collection, this stunning bench seat is designed to partner with the Slab Outdoor Tables. Jump on board with the rising trend of communal dining in your cafe or restaurant with larger format tables and bench seats. These solid timber bench seats feature the beauty of natural timber grains, contrasted with the solid Bluestone feet.

Made from Slatted Sapele with Bluestone feet

<u>Finishes</u> Oiled finish as standard

Dark Oiled available on request

Standard sizes To suit table sizes:

2100, 2400, 2700

450h x 350d

Additional sizes available on request