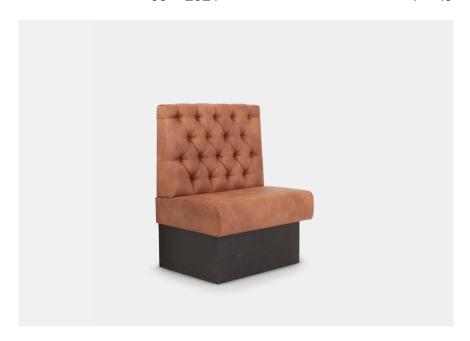

## Solace

05 - 2024 P - 19

The Solace Banquette is a staple for booth and banquette design. Designed for dining or working, the Solace looks simple at first buts its huge range of customisable elements allows this profile to be re-imagined for any space. Select from two standard variations, a low back or high back, or alternatively request a custom height to suit particular space specifications.

Made from Upholstery over foam on timber frame

<u>Finishes</u> Upholstered in any fabric

Any detailing, stitching or buttoning

Choose from a range of kickpiece options

Standard sizes Footprint 635d

Lowback 900h Highback 1050h