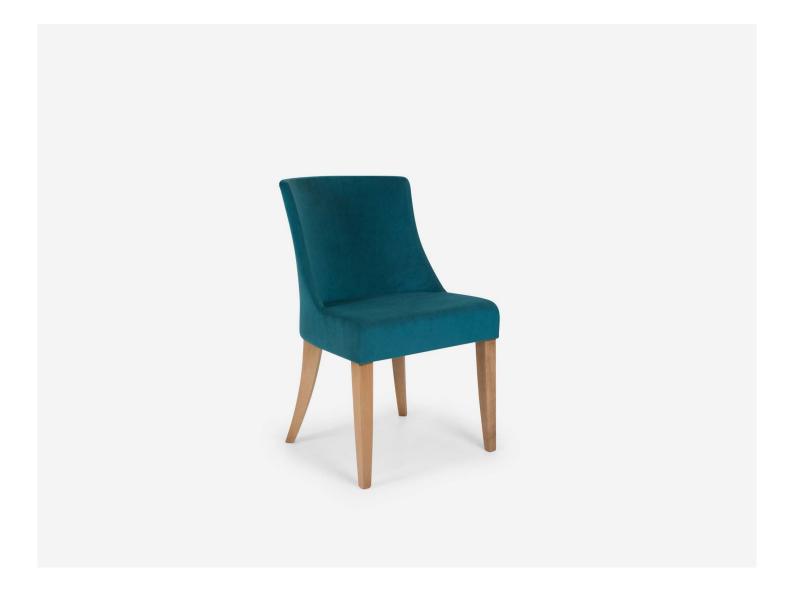

## **AMBRA CHAIR**

A quality Italian design, the Ambra Chair is designed for fine dining. The fully upholstered seat and back is generous with comfort and size, while still offering a relatively compact footprint suitable for busy restaurants.

Stocked in raw, stain the European Beech legs to suit and bring your own level of opulence to the design with your choice of upholstery fabric. Mix and match the front and back panels to bring contrasting patterns or textures into your furniture fit out. This restaurant chair can add real personality, flair and class to your dining space.

## **SPECIFICATIONS**

Material: Polyurethane shell on European Beech

Finish: Stained in any colour

Upholstered in any fabric Mix front and rear panels

Fabric Req: 1.3m per chair

Dimensions: 790h x 490w x 570d - Seat 460h