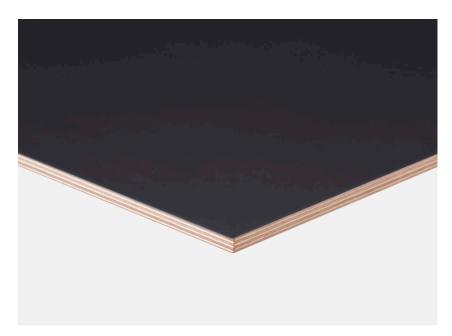

## Boundary

The Boundary Table Top is the ultimate balance between form and function. The High Pressure Laminate is not only robust and durable, but lightweight and easy to clean, making it ideal as a commercial or hospitality table top. The exposed ply edge makes a contemporary statement and contrasts a raw element with the smooth finish of the HPL.

Made from HPL on Birch Ply with exposed

edge 24mm

Finishes HPL in choice of 9 colours

Standard sizes 700 round

Additional sizes available

on request

<u>Edge Profile</u> Square Edge Aris as standard

<u>Application</u> Indoor use