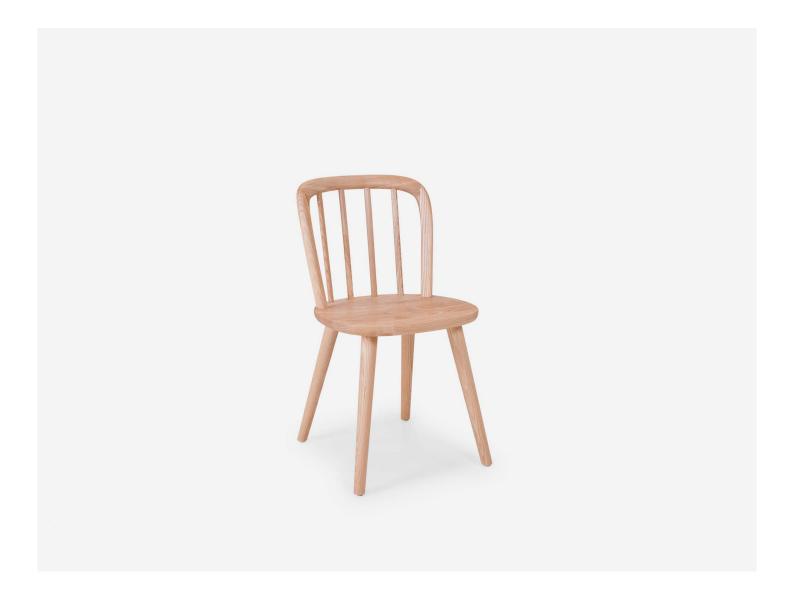

## **CHORD CHAIR**

The Chord Chair is a modern, contemporary take on the traditional Windsor chairs of the 18th century. With a backrest forming a smooth, uninterrupted arch joining expertly machined spindles, the Chord Chair carries the same timeless design.

Made from solid American Ash, the Chord is strong and long lasting. With the addition of being able to be stained or painted in any colour, this chair is perfect for those seeking a unique blend of practical and visual appeal.