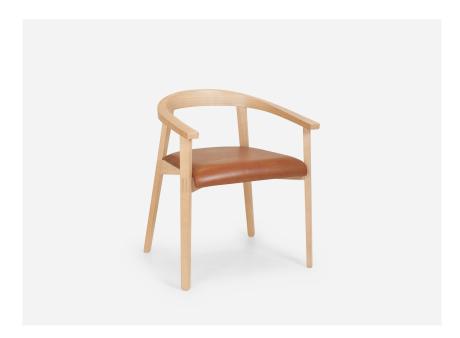

**CLEO ARMCHAIR** 

- 01 Made in Italy, stocked in NZ

- 03 Upholstered in fabric of choice

Cleo

Cleo is customisable through colour and upholstery, the Cleo Armchair is made in Italy and stocked raw ready for your personal touch. The furniture family features the dining chair and armchair, both with sweeping supportive backrests and the option for seat upholstery.

Made from European Ash

<u>Finishes</u> Stained or painted in any colour

Upholstered seat in any fabric 0.68 I/m per 2 chairs required

Dimensions 740h x 620w x 560d

Seat 490h Arms 700h

<u>Application</u> Indoor use