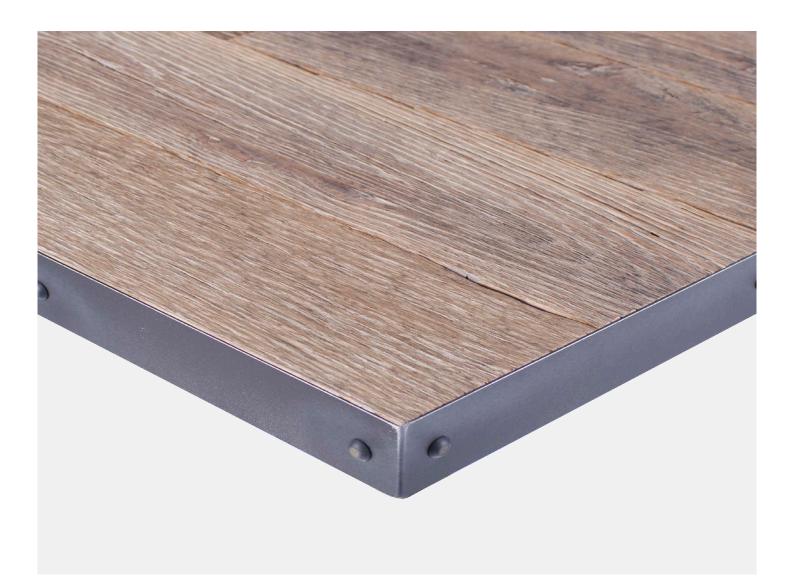

## DOBSON TABLE TOP

The Dobson Table Top is an easy and versatile way to create a rustic and warm finish for your café or restaurant tables.

The surface is made from reclaimed timber planking, and wrapped with a steel edge. Choose from a selection of timber planking styles as well as any powder coat colour or steel finish for the trim.