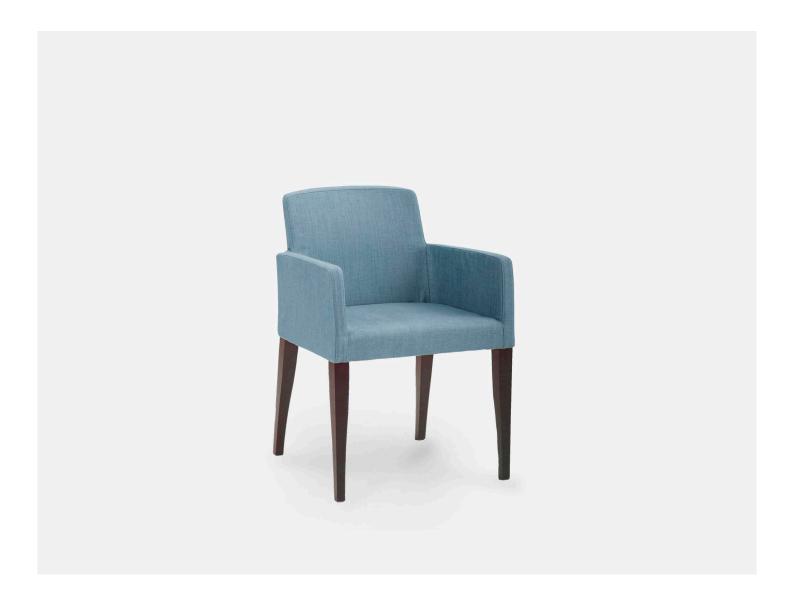

## **EVA ARMCHAIR**

The Eva Armchair takes a classic armchair design and modernizes it with clean, sharp lines, softened through upholstery. The sloping backrest emphasizes comfort making it perfect for entrance, lounge or dining furniture. Arms have been designed to still accommodate most dining tables allowing this dining chair to tuck in. Choose your own fabrics and mix and match panels to bring contrasting textures or colours to your space.

## **SPECIFICATIONS**

Material: Polyurethane shell on European Beech

Finish: Stained in any colour with clear lacquer finish

Upholstered in any fabric

Mix front and rear panels

Fabric Req. 1.5m per chair

Dimensions: 510h x 580w x 800d

Seat 470h, Arms 650h

Application: Indoor

Warranty: 5 Year Commercial Warranty

Lead Time: Made to order - 3 to 4 weeks