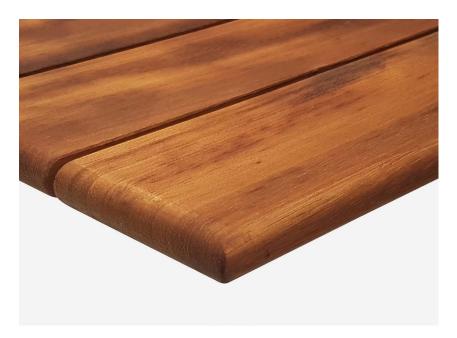

## **EXCELSA TABLE TOP**

The Excelsa Table Top is constructed from slatted Sapele. This hard wearing timber has a rich golden to red appearance, and can silver over time when used outdoors. It requires occasional oiling, making it an ideal low maintenance solution when it comes to outdoor table solutions.

Made from Slatted Sapele hardwood

Finishes Oiled finish as standard

Dark Oiled available on request

Standard sizes 700/800 round

600 x 700, 600 x 800, 700 x 700

800 x 800, 1200 x 800 Additional sizes available

on request

Edge Profile Bullnose as standard

<u>Application</u> Indoor or outdoor use

Warranty 3 year commercial warranty

<u>Lead time</u> Made to order - 4 to 6 weeks

Origin New Zealand

<u>Designer</u> Harrows