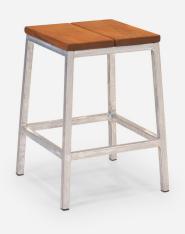

## **EXTANT OUTDOOR STOOL 450H**

Built to last, the Extant family features tables and leaners with stools and bench seats to match. In keeping with its name, the Extant Outdoor Stool is constructed to survive with a robust welded steel frame that has been galvanised to withstand outdoor environments.

The slatted Iroko top has a rich tone and grain to compliment the style and atmosphere of your bar or restaurant. Designed for entertaining, the Extant range is the perfect answer to outdoor furniture, dining and bar areas.

## **SPECIFICATIONS**

Material: Slatted Iroko with galvanised steel frame

Finish: Oiled finish

Frame galvanised raw or powder coated any

standard colour

Dimensions: 750h x 290w x 290d

450h x 290w x 290d

Application: Outdoor