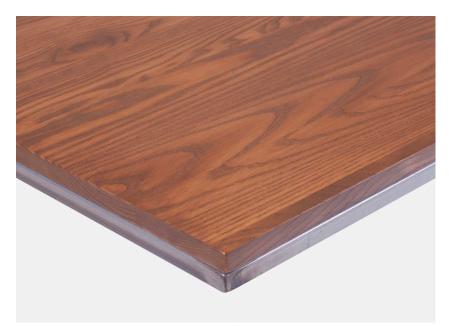

## Key Features

- 01
Stained in colour of choice
- 02
Solid timber
- 03
Steel powder coated in colour of choic
- 04
Part of the Fero collection

Rustic meets industrial – the Fero Table Top is part of our collection inspired by the beauty and ruggedness of raw materials. The timber brings resilience and warmth to the design with a bold rustic touch. The refined steel edge adds even more visual strength and power, encapsulating the industrial style and the notion that the pieces will stand the test of time.

| Made from             | Solid American Ash mounted on steel under-rail                                                        |
|-----------------------|-------------------------------------------------------------------------------------------------------|
| <u>Finishes</u>       | Stained in any colour with 2 pack<br>lacquer<br>Steel edge available in powder coat of<br>choice      |
| <u>Standard sizes</u> | 600 x 700, 600 x 800, 700 x 700,<br>800 x 800, 1200 x 800<br>Additional sizes available<br>on request |
| Edge Profile          | Square Edge Aris as standard                                                                          |
| Application           | Indoor use                                                                                            |
| <u>Warranty</u>       | 3 year commercial warranty                                                                            |
| Lead time             | Made to order - 4 to 6 weeks                                                                          |
| <u>Origin</u>         | New Zealand                                                                                           |
| Designer              | Harrows                                                                                               |
| <u>Certification</u>  | Global GreenTagCert™ GreenRate Level C<br>GreenTagPHD™ PlatinumHEALTH™  ଝ<br>HealthRATE™ Declaration™ |