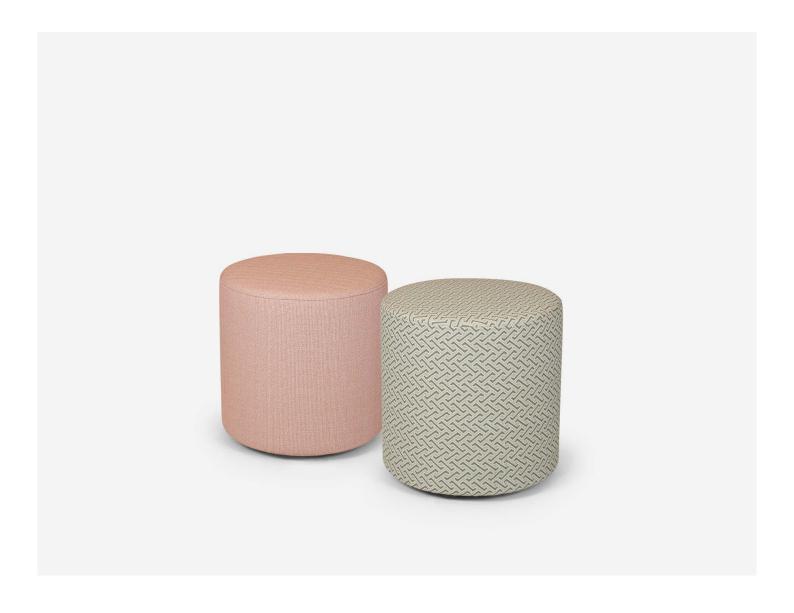

## **MAXIS POUF**

As part of the wider Maxis Collection, the Maxis Pouf is a perfect addition to any commercial environment. Small, compact and robust, it can add that extra dimension to your office or cafetaria.

Made with a durable timber frame and placed upon either steel plinths or furniture glides, the Maxis Pouf is light-weight and easily portable, meaning it can be effortlessly rearranged to change the look and feel of your space. With the ability to be upholstered in any fabric, this piece can be totally customised to suit your venue.