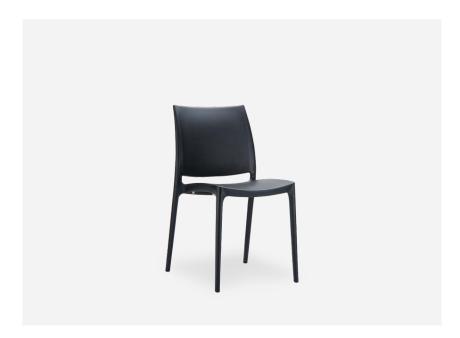

## Maya

Sharp, distinct European design, the Maya chair is hugely popular across the market spectrum. Suitable for indoors and out, the Maya Chair is stackable, easy to clean, lightweight and available in a wide range of colours – ticking all the boxes you are looking for in your seating.

Made from Moulded thermoplastic

<u>Finishes</u> Black, White, Silver Grey

Anthracite, Green, Orange, Blue

Dimensions 810h x 440w x 500d

Seat 450h

Stacking Up to 6 high

<u>Application</u> Indoor or outdoor use