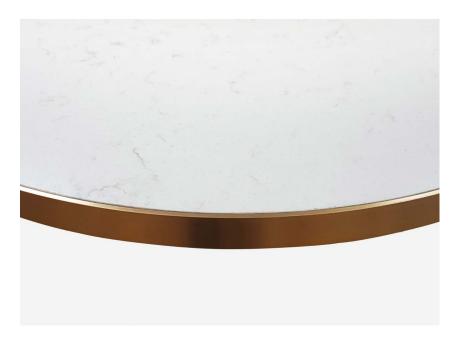

## **OSTLER TABLE TOP**

The Ostler is a porcelain top with stain, impact and scratch-resistant properties. This makes it a superb option for hospitality or commercial table tops and a unique way to bring natural stone textures and colours into your fit out. Machined to size, the Ostler Table Top features a thick brass edge finished brushed, polished or antiqued. Choose any base option to pair with this stunning table top.

Made from Porcelain with 3mm brass edge

<u>Finishes</u> Two colour ranges available -

Signature and Project

Brushed, polished or antiqued

brass edge

Standard sizes 700 round, 800 round

600 x 700, 600 x 800 700 x 700, 800 x 800