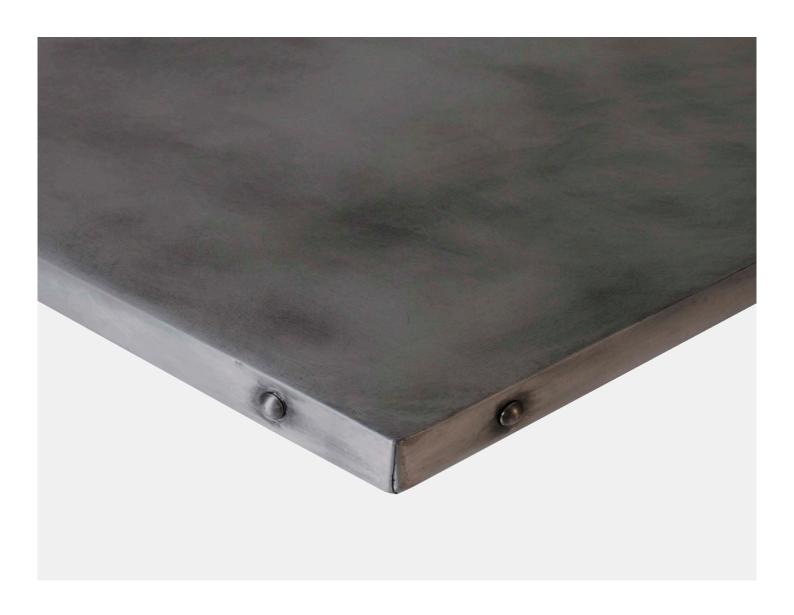

## PATINA TABLE TOP

The Patina Table Top creates mood and texture in any cafe or restaurant fit out. Constructed from high purity zinc, the table top is available in a natural finish, or pre-aged for stunning effect.

It's all in the details with antique buttoning available for the edging also. Pair this Patina Table Top with any of our pedestal bases to create your look.

## **SPECIFICATIONS**

Material: Zinc alloy wrapped on ply

Finish: Natural zinc or antique finish

Buttoned edges optional

Dimensions: 600 x 700, 600 x 800

700 x 700, 800 x 800 1200 x 800

Additional sizes available on request